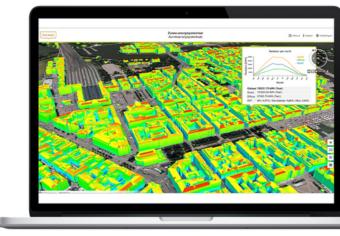

This way, the data can flow to different applications based on the challenge for a detailed analysis on topics such as;

- Urban development
- Climate
- Mobility
- Crowd management
- Water management
- Health