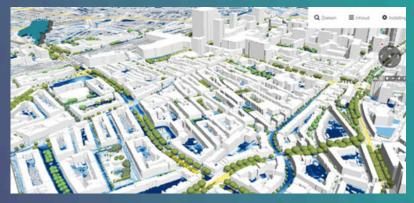

# clearly .3D-City

Fully web-based

and based on international open standards "What you see, you can understand"

The sustainable 3D digital twin as the foundation for the future

Various applications from one interface, such as flood analysis

With Clearly.3D-City, we offer an online and scalable 3D Digital Twin solution based on international Open standards. It serves as the foundation for addressing societal challenges.

Our 3D Digital Twin is utilized for various purposes including energy transition, housing challenges, sustainability, and community engagement.

We stand for a 3D Digital Twin and a database based on international Open standards, ensuring data remains at its source.

Our unique approach lies in separating the online platform and data from the application, always prioritizing the customer and collaborating as partners in projects. We work together on societal challenges through use cases and smart, innovative solutions."