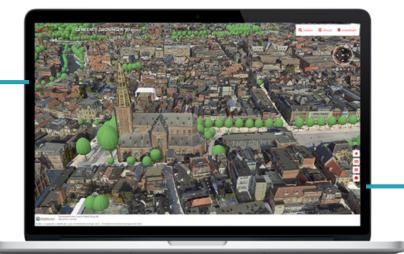

# clearly .3D-City

Fully web-based

and based on international open standards "What you see, you can understand"

The sustainable 3D digital twin as the foundation for the future

Various applications from one interface, such as flood analysis

With Clearly.3D-City, we offer an online and scalable 3D Digital Twin solution based on international Open standards. It serves as the foundation for addressing societal challenges.

Our 3D Digital Twin is utilized for various purposes including energy transition, housing challenges, sustainability, and community engagement.