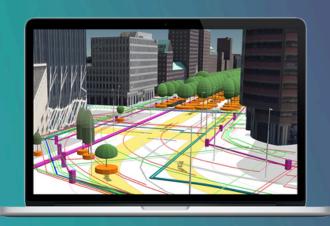

#### Single capture, multiple uses

It sounds logical, but in reality, it happens far too little. By collecting data once and storing it in a central database, the data can be used for various issues and applications.

This way, the data can flow to different applications based on the challenge for a detailed analysis on topics such as;

- Urban development
- Climate
- Mobility
- Crowd management
- Water management
- Health