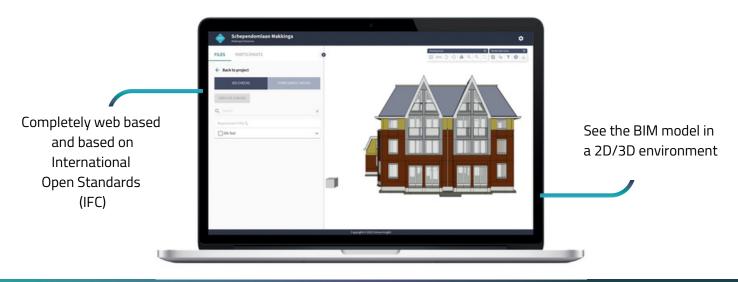

Our software makes it possible to make information visually understandable and accessible to everyone.

The demand profiles that organizations have with regard to the BIM model differ for departments during the work process.

Due to the user-friendly nature of Clearly.BIM, the user can work (together) with BIM models in all these phases and from the different demand profiles. Everything based on international Open Standards (IFC).