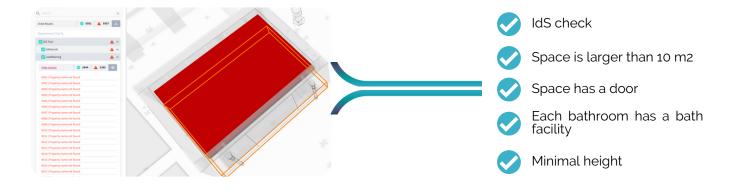

### Checks on the BIM model

Clearly.BIM uses the intelligence of the BIM model to perform checks. We distinguish two types of checks; an IdS check and compliance checks.

- An IdS check checks whether the BIM model meets the expected information requirements. IdS is a standard
  of BuildingSmart and stands for Information Delivery Specification. Your information requirements are the basis
  for good compliance checks.
- Additional requirements, such as permit requirements, can then be checked using the compliance checks. It
  can be checked whether a room meets the minimum size requirements, but also whether doors and/or basic
  facilities are present.