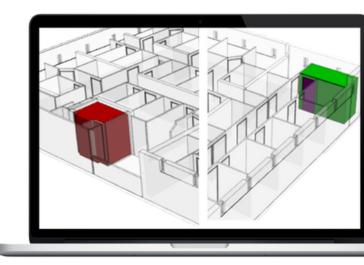

### Checks on the BIM model

Clearly.BIM uses the intelligence of the BIM model to perform checks. We distinguish two types of checks; an IdS check and compliance checks.

- An IdS check checks whether the BIM model meets the expected information requirements. IdS is a standard
  of BuildingSmart and stands for Information Delivery Specification. Your information requirements are the basis
  for good compliance checks.
- Additional requirements, such as permit requirements, can then be checked using the compliance checks. It
  can be checked whether a room meets the minimum size requirements, but also whether doors and/or basic
  facilities are present.

Together with our customer we can develop and set up these checks.